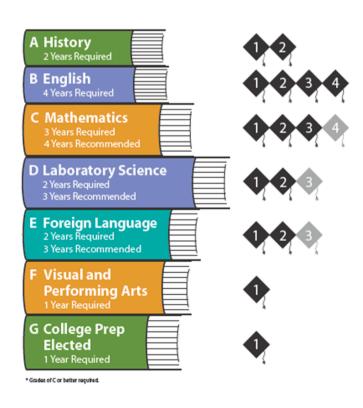

## A-G Requirements

1 YEAR RECOMMENDED

FOR CSU, UC, & OTHER 4 YEAR COLLEGES

**HISTORY/SOCIAL STUDIES** 

B

**ENGLISH** 

5

**MATH** 

LAB SCIENCE

LANGUAGE OTHER THAN ENGLISH

<u>Е</u> F

**VISUAL AND PERFORMING ARTS** 

**COLLEGE PREP ELECTIVE** 