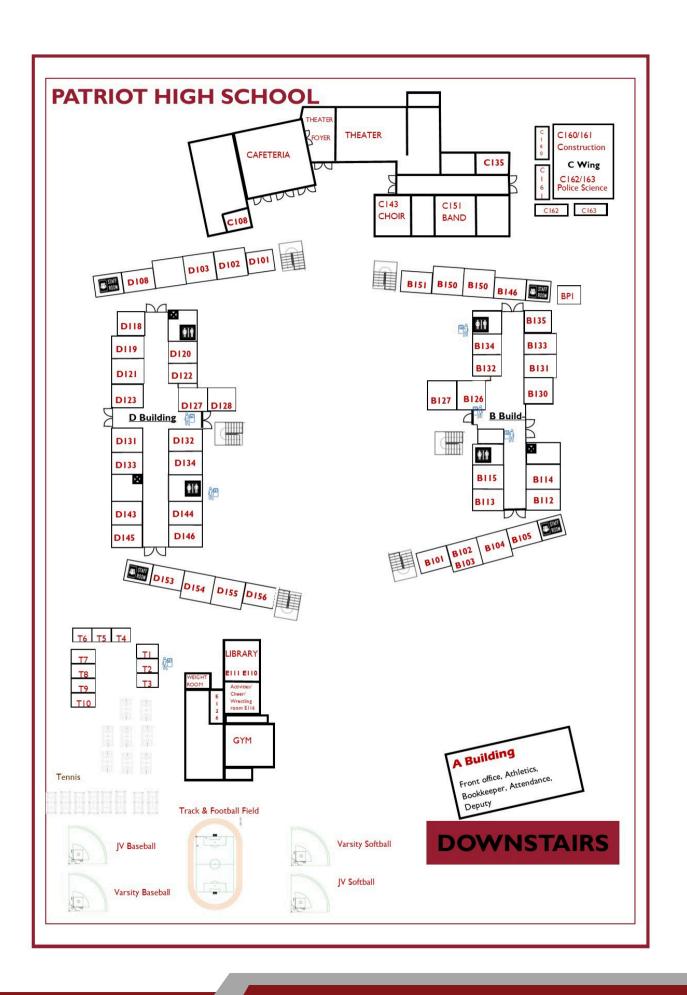

| 11:21 - 12:26 |                                                          | and S2                        |
| Lunch                      | 12:28 - 12:58 |                                                          |                               |
| Period 4                   | 1:04 - 1:47   | Breakfast                                                | 8:00 - 8:30                   |
| Period 5                   | 1:53 - 2:36   | Period 1/2                                               | 8:30 - 10:09                  |
| Period 6                   | 2:42 - 3:25   | Period 3/4                                               | 10:15 - 11:54                 |
| Period 7                   | 3:31 - 4:36   | Lunch<br>Period 5/6                                      | 11:56 - 12:26<br>12:32 - 2:12 |





### PHS - Important Dates & Holidays

#### **1ST SEMESTER - IMPORTANT DATES**

#### **HOLIDAYS** 5 **Labor Day**

Beautification

**Physical Activity** 

**Community Fair** 

| First Day of School  | August 6, 2025            |
|----------------------|---------------------------|
| Back to School Night | August 21, 2025           |
| Homecoming Dance     | <b>September 20, 2025</b> |

| <b>Veterans Day</b> | November 11, 2025             |
|---------------------|-------------------------------|
| Thanksgiving Bre    | k November 24-28, 2025        |
| Winter Break        | December 19 - January 9, 2026 |

September 1, 2025

Martin Luther King Day **January 19, 2026** 

President Lincoln's Day **February 9, 2026** 

**President Washington's Day** February 16, 2026

**Spring Break** Marc